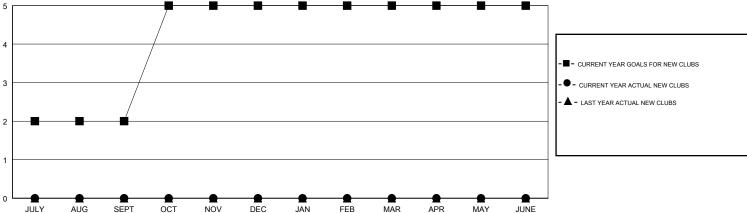

## **LOCATION MISSISSIPPI**

| Clubs         |               |             |               | Members               |                           |                         |                                              |
|---------------|---------------|-------------|---------------|-----------------------|---------------------------|-------------------------|----------------------------------------------|
|               | RESULTS FOR   | R 2018-2019 |               | RESULTS FOR 2018-2019 |                           |                         |                                              |
| QUARTER       | NEW CLUB GOAL | NEW CLUBS   | DROPPED CLUBS | QUARTER               | MEMBER GROWTH NET<br>GOAL | MEMBER GROWTH<br>ACTUAL | DROPPED MEMBERS ACTUAL (including transfers) |
| JULY/AUG/SEPT | 2             | 0           | 1             | JULY/AUG/SEPT         | 41                        | 31                      | 27                                           |
| OCT/NOV/DEC   | 3             | 0           | 0             | OCT/NOV/DEC           | 65                        | 20                      | 25                                           |
| JAN/FEB/MAR   | 0             | 0           | 0             | JAN/FEB/MAR           | 10                        | 0                       | 0                                            |
| APR/MAY/JUNE  | 0             | 0           | 0             | APR/MAY/JUNE          | 15                        | 0                       | 0                                            |

## GOALS AND ACTUAL NEW CLUBS CUMULATIVE