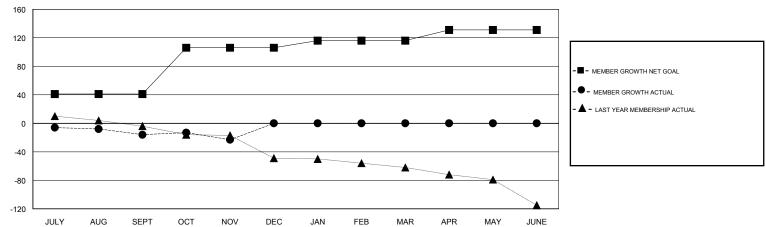

## **LOCATION MISSISSIPPI**

| Clubs         |               |             |               | Members               |                           |                         |                                              |
|---------------|---------------|-------------|---------------|-----------------------|---------------------------|-------------------------|----------------------------------------------|
|               | RESULTS FOR   | R 2018-2019 |               | RESULTS FOR 2018-2019 |                           |                         |                                              |
| QUARTER       | NEW CLUB GOAL | NEW CLUBS   | DROPPED CLUBS | QUARTER               | MEMBER GROWTH NET<br>GOAL | MEMBER GROWTH<br>ACTUAL | DROPPED MEMBERS ACTUAL (including transfers) |
| JULY/AUG/SEPT | 2             | 0           | 1             | JULY/AUG/SEPT         | 41                        | 31                      | 27                                           |
| OCT/NOV/DEC   | 3             | 0           | 0             | OCT/NOV/DEC           | 65                        | 20                      | 25                                           |
| JAN/FEB/MAR   | 0             | 0           | 0             | JAN/FEB/MAR           | 10                        | 0                       | 0                                            |
| APR/MAY/JUNE  | 0             | 0           | 0             | APR/MAY/JUNE          | 15                        | 0                       | 0                                            |

## GOALS AND ACTUAL MEMBERS CUMULATIVE

| DROPPED CLUBS: 1  DROPPED MEMBERS |    | 15 CLUBS OF 50 ADDED 1 OR MORE<br>NEW MEMBERS | GENDER DISTRIBUTION  MALE 784 (71.60%)  FEMALE 311 (28.40%)  Women Percentage Fiscal Year Goal: 35% |     |
|-----------------------------------|----|-----------------------------------------------|-----------------------------------------------------------------------------------------------------|-----|
| DECEASED                          | 4  | CLICK HERE FOR CUMULATIVE                     | TOTAL FAMILY UNIT MEMBERS                                                                           | 102 |
| CLUB CANCELLED                    | 0  | MEMBERSHIP DATA                               |                                                                                                     | 52  |
| OTHER                             | 48 |                                               | FAMILY MEMBERS PAYING HALF DUES                                                                     | 52  |
| TOTAL                             | 52 |                                               |                                                                                                     |     |